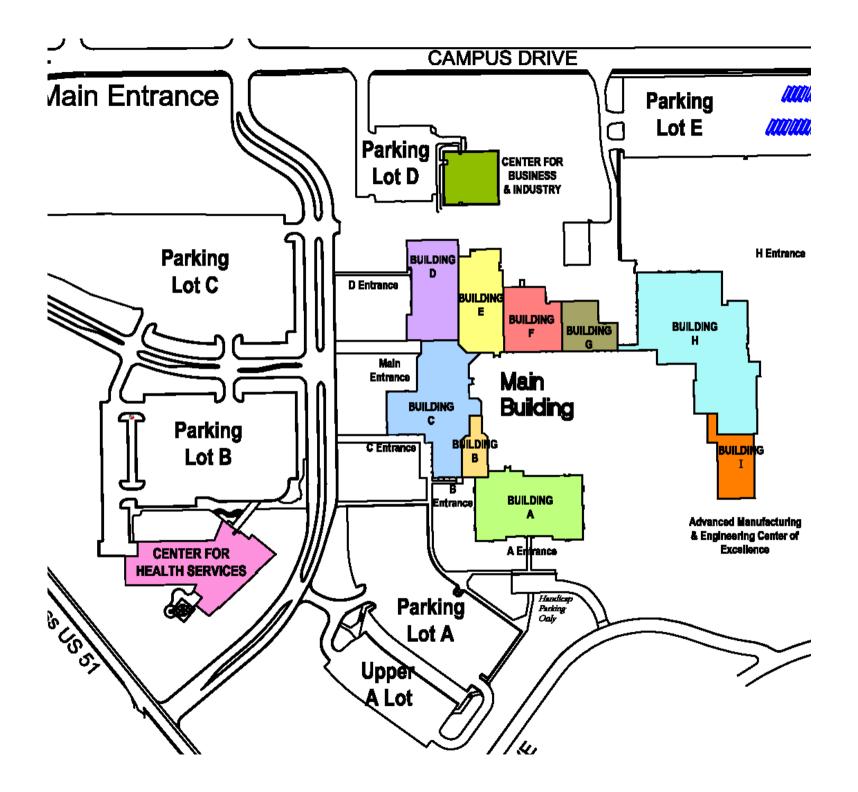

## ScEAM Hallway

Automation Systems Technology (I) Architectural Design Technology (F) Automotive (H) Civil Engineering Technology (H) Electromechanical Technology (I) Graphic Communications (H) Machine Tool (H) Manufacturing Engineering Technology (F) Mechanical Design Engineering Technology (F) Safety Engineering Technology (F) Safety Engineering Technology (F) Smart Manufacturing (I) Video Production (G) Welding (H) Wood Science (F)

F

## **Health Building**

Dental Hygienist Dental Assistant Healthcare Receptionist Medical Assistant Medical Coding Medical Lab Technician Nursing Nursing Assistant Phlebotomy Technician Radiography Respiratory Therapy Surgical Technology

CHS

## **B** Parking Lot

Automotive Commercial Drivers License (CDL) Diesel Technology Emergency Medical Service (EMS) Fire Service + Fire Medic